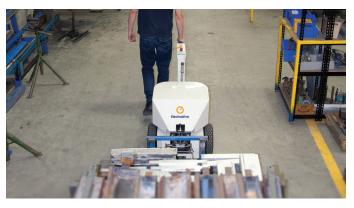

Suitable for moving heavy trolleys or specialist equipment.

Ideal solution in helping to implement a 'no forklift zone' while protecting staff and products.

## Typical applications

Suitable for airports, factories, or large facilities.