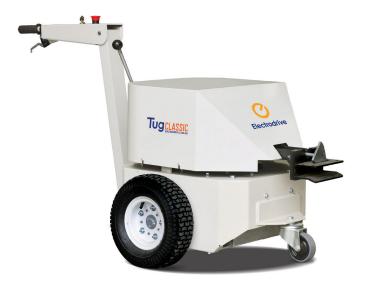

## Tug Classic powered tug

A powerful workhorse in the Tug range with the ability to tow up to 3.5 tonnes with ease, the Tug Classic is designed to improve safety and efficiency, whilst reducing the risk of accidents that can occur when manually moving very heavy loads.

## **Features**

| Tow capacity          | 3500 kg (on flat ground)                                                                                                        |
|-----------------------|---------------------------------------------------------------------------------------------------------------------------------|
| Max. speed            | Up to 3.5 km/hour                                                                                                               |
| Speed mode            | Three speed control with forward, reverse and emergency stop.                                                                   |
| Usability             | <ul><li>No driver's licence required.</li><li>Simple to use.</li><li>Quiet, smooth operation.</li><li>Zero emissions.</li></ul> |
| Hitching              | <ul><li>Supplied with a lock-tow hitch.</li><li>Wide variety of hitches available for easy attachment to trolleys.</li></ul>    |
| Dimensions<br>(L/W/H) | 1550/740/750 mm                                                                                                                 |
| Battery               | Two 12V 42Ah MK-gel batteries with 24V smart charger.                                                                           |

## Safety features

- Intuitive control with standard automatic safety brake, forward and reverse drive.
- Emergency stop button.
- · Emergency back-off button.

ORDER CODE

Tug Classic 3.5 tonne (including lock-tow hitch)